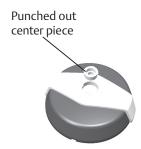

## Center piece of large indicator.

The large indicator, for sizes 600-4000, is designed with a press fitting onto the pinion top. This way, theindicator will stay also on the pinion top without the indicator screw fitted. This press fitting feature together with the option to punch out the center piece of the vane of the large indicator, offers a passageway for a switch box or positioner shaft, up to a diameter of 20mm (0.787").