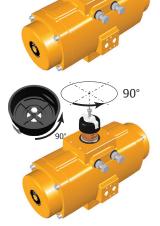

### **Description:**

EL-O-Matic F-Series actuators have a large visual position indicator which allows clear indication of the valve's position at almost any position.

EL-O-Matic F-Series indicator is designed for position indication of actuators mounted "in line" with the pipe line and mounted "cross line" with the pipe line.

Conversion is easily done by turning the indicator 90° and reassemble back in place. Default, the position indicator will be mounted "in line".

Indicator mounting "In-line"

Size 12 - 350 Size 600 - 4000

**Indicator mounting "Across Line"** 