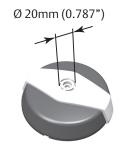

## Center piece of large indicator.

The large indicator, for sizes 600-4000, is designed with a press fitting onto the pinion top. This way, theindicator will stay also on the pinion top without the indicator screw fitted. This press fitting feature together with the option to punch out the center piece of the vane of the large indicator, offers a passageway for a switch box or positioner shaft, up to a diameter of 20mm (0.787").