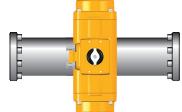

### **Description:**

EL-O-Matic F-Series actuators have a large visual position indicator which allows clear indication of the valve's position at almost any position.

EL-O-Matic F-Series indicator is designed for position indication of actuators mounted "in line" with the pipe line and mounted "cross line" with the pipe line.

Conversion is easily done by turning the indicator 90° and reassemble back in place. Default, the position indicator will be mounted "in line".

Indicator mounting "In-line"

Size 12 - 350 Size 600 - 4000

**Indicator mounting "Across Line"** 