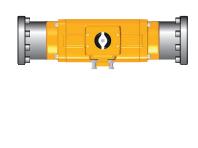

### **Description:**

EL-O-Matic F-Series actuators have a large visual position indicator which allows clear indication of the valve's position at almost any position.

EL-O-Matic F-Series indicator is designed for position indication of actuators mounted "in line" with the pipe line and mounted "cross line" with the pipe line.

Conversion is easily done by turning the indicator 90° and reassemble back in place. Default, the position indicator will be mounted "in line".

Indicator mounting "In-line"

Size 12 - 350 Size 600 - 4000

**Indicator mounting "Across Line"** 