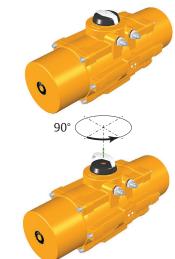

### **Description:**

EL-O-Matic F-Series actuators have a large visual position indicator which allows clear indication of the valve's position at almost any position.

EL-O-Matic F-Series indicator is designed for position indication of actuators mounted "in line" with the pipe line and mounted "cross line" with the pipe line.

Conversion is easily done by turning the indicator 90° and reassemble back in place. Default, the position indicator will be mounted "in line".

Indicator mounting "In-line"

Size 12 - 350 Size 600 - 4000

**Indicator mounting "Across Line"** 